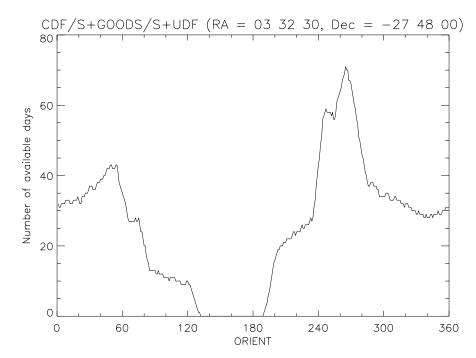

----------------------------------------------------------------|---|
| Chandra Deep Field North + Hubble Deep Field North + GOODS North | 3 |
| Chandra Deep Field South + GOODS South + Ultra Deep Field        | 5 |
| Brown - Andromeda Field                                          | 7 |
| Groth Strip                                                      | 9 |
| Hubble Deep Field South11                                        | I |
| Large Magellanic Cloud 13                                        | 3 |
| Small Magellanic Cloud 15                                        | 5 |

# ii Scheduling for Large Program Proposals

# **COSMOS 2-Degree ACS Survey**





# Chandra Deep Field North + Hubble Deep Field North + GOODS North





### Chandra Deep Field South + GOODS South + Ultra Deep Field





#### **Brown - Andromeda Field**





# **Groth Strip**





# **Hubble Deep Field South**





# Large Magellanic Cloud





# **Small Magellanic Cloud**