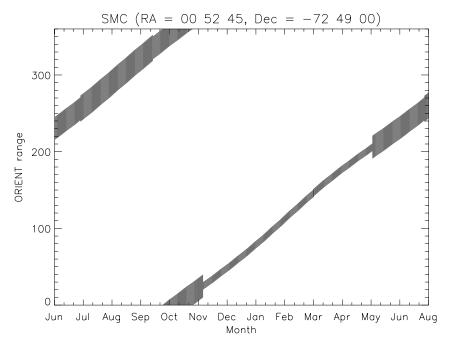

d South + GOODS South + Ultra Deep Field        | 5 |
| Brown - Andromeda Field                                          | 7 |
| Groth Strip                                                      | 9 |
| Hubble Deep Field South11                                        | I |
| Large Magellanic Cloud 13                                        | 3 |
| Small Magellanic Cloud 15                                        | 5 |

# ii Scheduling for Large Program Proposals

# **COSMOS 2-Degree ACS Survey**





# Chandra Deep Field North + Hubble Deep Field North + GOODS North





### Chandra Deep Field South + GOODS South + Ultra Deep Field





#### **Brown - Andromeda Field**





# **Groth Strip**





# **Hubble Deep Field South**





# Large Magellanic Cloud





# **Small Magellanic Cloud**