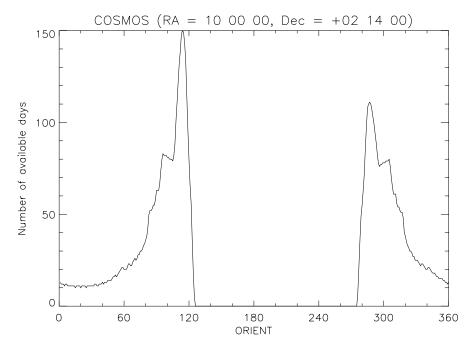

# Scheduling for Large Program Proposals

| COSMOS 2-Degree ACS Survey 1                                     | I |
|------------------------------------------------------------------|---|
| Chandra Deep Field North + Hubble Deep Field North + GOODS North | 3 |
| Chandra Deep Field South + GOODS South + Ultra Deep Field        | 5 |
| Brown - Andromeda Field                                          | 7 |
| Groth Strip                                                      | 9 |
| Hubble Deep Field South11                                        | I |
| Large Magellanic Cloud 13                                        | 3 |
| Small Magellanic Cloud 15                                        | 5 |

# ii Scheduling for Large Program Proposals

# **COSMOS 2-Degree ACS Survey**





# Chandra Deep Field North + Hubble Deep Field North + GOODS North





### Chandra Deep Field South + GOODS South + Ultra Deep Field





#### **Brown - Andromeda Field**





# **Groth Strip**





# **Hubble Deep Field South**





# Large Magellanic Cloud





# **Small Magellanic Cloud**