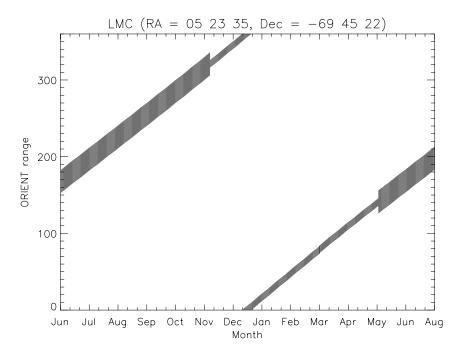

DS North | 3 |
| Chandra Deep Field South + GOODS South + Ultra Deep Field        | 5 |
| Brown - Andromeda Field                                          | 7 |
| Groth Strip                                                      | 9 |
| Hubble Deep Field South11                                        | I |
| Large Magellanic Cloud 13                                        | 3 |
| Small Magellanic Cloud 15                                        | 5 |

# ii Scheduling for Large Program Proposals

# **COSMOS 2-Degree ACS Survey**





# Chandra Deep Field North + Hubble Deep Field North + GOODS North





### Chandra Deep Field South + GOODS South + Ultra Deep Field





#### **Brown - Andromeda Field**





# **Groth Strip**





# **Hubble Deep Field South**





# Large Magellanic Cloud





# **Small Magellanic Cloud**