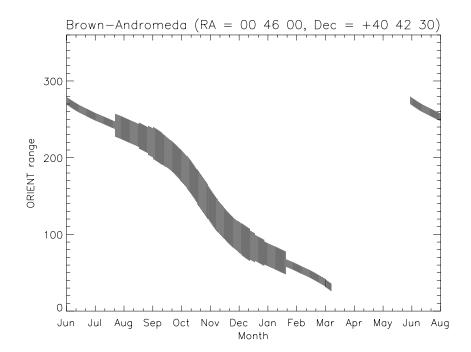

------------------------|---|
| Chandra Deep Field North + Hubble Deep Field North + GOODS North | 3 |
| Chandra Deep Field South + GOODS South + Ultra Deep Field        | 5 |
| Brown - Andromeda Field                                          | 7 |
| Groth Strip                                                      | 9 |
| Hubble Deep Field South11                                        | I |
| Large Magellanic Cloud 13                                        | 3 |
| Small Magellanic Cloud 15                                        | 5 |

# ii Scheduling for Large Program Proposals

# **COSMOS 2-Degree ACS Survey**





# Chandra Deep Field North + Hubble Deep Field North + GOODS North





### Chandra Deep Field South + GOODS South + Ultra Deep Field





#### **Brown - Andromeda Field**





# **Groth Strip**





# **Hubble Deep Field South**





# Large Magellanic Cloud





# **Small Magellanic Cloud**