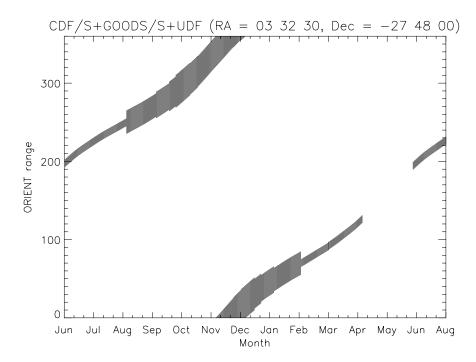

--------------------------------------------------------------|---|
| Chandra Deep Field North + Hubble Deep Field North + GOODS North | 3 |
| Chandra Deep Field South + GOODS South + Ultra Deep Field        | 5 |
| Brown - Andromeda Field                                          | 7 |
| Groth Strip                                                      | 9 |
| Hubble Deep Field South11                                        | I |
| Large Magellanic Cloud 13                                        | 3 |
| Small Magellanic Cloud 15                                        | 5 |

# ii Scheduling for Large Program Proposals

# **COSMOS 2-Degree ACS Survey**





# Chandra Deep Field North + Hubble Deep Field North + GOODS North





### Chandra Deep Field South + GOODS South + Ultra Deep Field





#### **Brown - Andromeda Field**





# **Groth Strip**





# **Hubble Deep Field South**





# Large Magellanic Cloud





# **Small Magellanic Cloud**