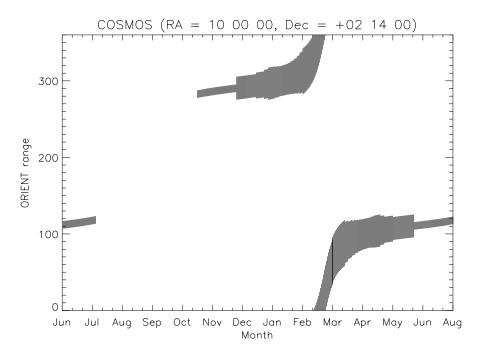

# Scheduling for Large Program Proposals

| COSMOS 2-Degree ACS Survey 1                                     | I |
|------------------------------------------------------------------|---|
| Chandra Deep Field North + Hubble Deep Field North + GOODS North | 3 |
| Chandra Deep Field South + GOODS South + Ultra Deep Field        | 5 |
| Brown - Andromeda Field                                          | 7 |
| Groth Strip                                                      | 9 |
| Hubble Deep Field South11                                        | I |
| Large Magellanic Cloud 13                                        | 3 |
| Small Magellanic Cloud 15                                        | 5 |

# ii Scheduling for Large Program Proposals

# **COSMOS 2-Degree ACS Survey**





# Chandra Deep Field North + Hubble Deep Field North + GOODS North





### Chandra Deep Field South + GOODS South + Ultra Deep Field





#### **Brown - Andromeda Field**





# **Groth Strip**





# **Hubble Deep Field South**





# Large Magellanic Cloud





# **Small Magellanic Cloud**