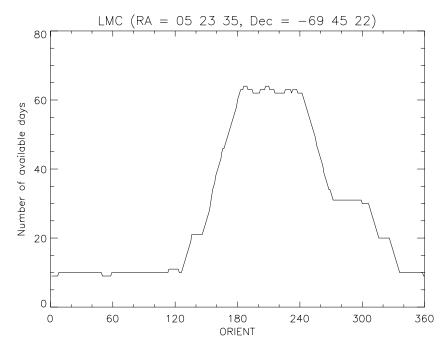

OODS North | 3 |
| Chandra Deep Field South + GOODS South + Ultra Deep Field        | 5 |
| Brown - Andromeda Field                                          | 7 |
| Groth Strip                                                      | 9 |
| Hubble Deep Field South11                                        | I |
| Large Magellanic Cloud 13                                        | 3 |
| Small Magellanic Cloud 15                                        | 5 |

# ii Scheduling for Large Program Proposals

# **COSMOS 2-Degree ACS Survey**





# Chandra Deep Field North + Hubble Deep Field North + GOODS North





### Chandra Deep Field South + GOODS South + Ultra Deep Field





#### **Brown - Andromeda Field**





# **Groth Strip**





# **Hubble Deep Field South**





# Large Magellanic Cloud





# **Small Magellanic Cloud**