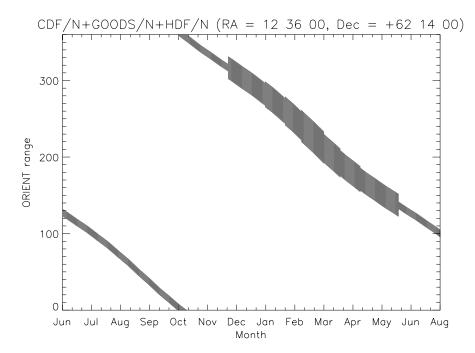

Degree ACS Survey 1                                     | I |
|------------------------------------------------------------------|---|
| Chandra Deep Field North + Hubble Deep Field North + GOODS North | 3 |
| Chandra Deep Field South + GOODS South + Ultra Deep Field        | 5 |
| Brown - Andromeda Field                                          | 7 |
| Groth Strip                                                      | 9 |
| Hubble Deep Field South11                                        | I |
| Large Magellanic Cloud 13                                        | 3 |
| Small Magellanic Cloud 15                                        | 5 |

# ii Scheduling for Large Program Proposals

# **COSMOS 2-Degree ACS Survey**





# Chandra Deep Field North + Hubble Deep Field North + GOODS North





### Chandra Deep Field South + GOODS South + Ultra Deep Field





#### **Brown - Andromeda Field**





# **Groth Strip**





# **Hubble Deep Field South**





# Large Magellanic Cloud





# **Small Magellanic Cloud**