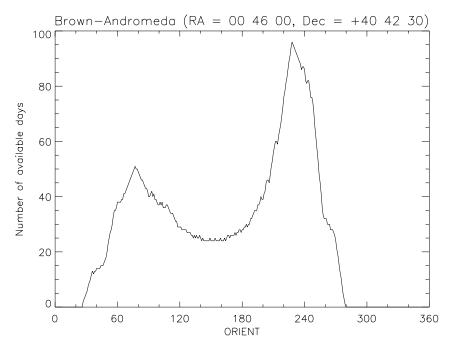

--------------------------|---|
| Chandra Deep Field North + Hubble Deep Field North + GOODS North | 3 |
| Chandra Deep Field South + GOODS South + Ultra Deep Field        | 5 |
| Brown - Andromeda Field                                          | 7 |
| Groth Strip                                                      | 9 |
| Hubble Deep Field South11                                        | I |
| Large Magellanic Cloud 13                                        | 3 |
| Small Magellanic Cloud 15                                        | 5 |

# ii Scheduling for Large Program Proposals

# **COSMOS 2-Degree ACS Survey**





# Chandra Deep Field North + Hubble Deep Field North + GOODS North





### Chandra Deep Field South + GOODS South + Ultra Deep Field





#### **Brown - Andromeda Field**





# **Groth Strip**





# **Hubble Deep Field South**





# Large Magellanic Cloud





# **Small Magellanic Cloud**