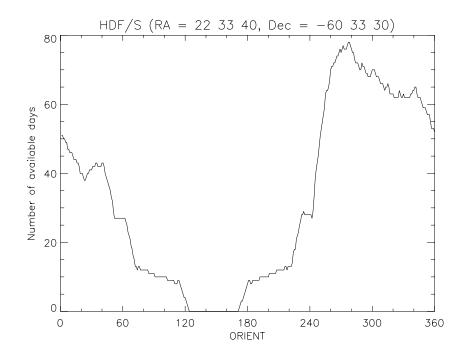

+ Hubble Deep Field North + GOODS North | 3 |
| Chandra Deep Field South + GOODS South + Ultra Deep Field        | 5 |
| Brown - Andromeda Field                                          | 7 |
| Groth Strip                                                      | 9 |
| Hubble Deep Field South11                                        | I |
| Large Magellanic Cloud 13                                        | 3 |
| Small Magellanic Cloud 15                                        | 5 |

# ii Scheduling for Large Program Proposals

# **COSMOS 2-Degree ACS Survey**





# Chandra Deep Field North + Hubble Deep Field North + GOODS North





### Chandra Deep Field South + GOODS South + Ultra Deep Field





#### **Brown - Andromeda Field**





# **Groth Strip**





# **Hubble Deep Field South**





# Large Magellanic Cloud





# **Small Magellanic Cloud**