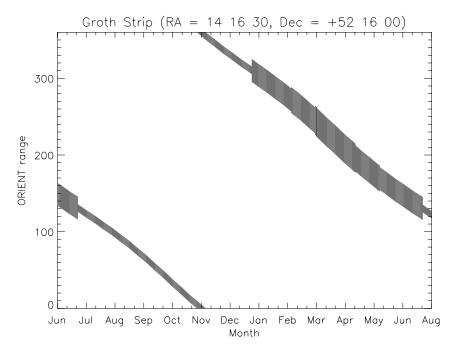

-|---|
| Chandra Deep Field North + Hubble Deep Field North + GOODS North | 3 |
| Chandra Deep Field South + GOODS South + Ultra Deep Field        | 5 |
| Brown - Andromeda Field                                          | 7 |
| Groth Strip                                                      | 9 |
| Hubble Deep Field South11                                        | I |
| Large Magellanic Cloud 13                                        | 3 |
| Small Magellanic Cloud 15                                        | 5 |

# ii Scheduling for Large Program Proposals

# **COSMOS 2-Degree ACS Survey**





# Chandra Deep Field North + Hubble Deep Field North + GOODS North





### Chandra Deep Field South + GOODS South + Ultra Deep Field





#### **Brown - Andromeda Field**





# **Groth Strip**





# **Hubble Deep Field South**





# Large Magellanic Cloud





# **Small Magellanic Cloud**