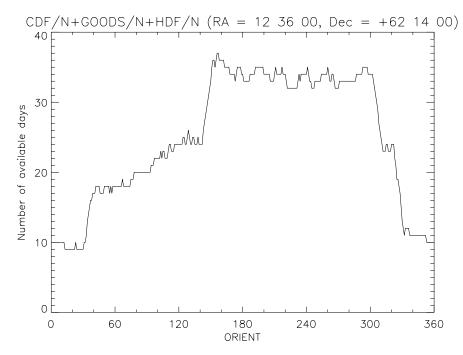

2-Degree ACS Survey 1                                     | I |
|------------------------------------------------------------------|---|
| Chandra Deep Field North + Hubble Deep Field North + GOODS North | 3 |
| Chandra Deep Field South + GOODS South + Ultra Deep Field        | 5 |
| Brown - Andromeda Field                                          | 7 |
| Groth Strip                                                      | 9 |
| Hubble Deep Field South11                                        | I |
| Large Magellanic Cloud 13                                        | 3 |
| Small Magellanic Cloud 15                                        | 5 |

# ii Scheduling for Large Program Proposals

# **COSMOS 2-Degree ACS Survey**





# Chandra Deep Field North + Hubble Deep Field North + GOODS North





### Chandra Deep Field South + GOODS South + Ultra Deep Field





#### **Brown - Andromeda Field**





# **Groth Strip**





# **Hubble Deep Field South**





# Large Magellanic Cloud





# **Small Magellanic Cloud**