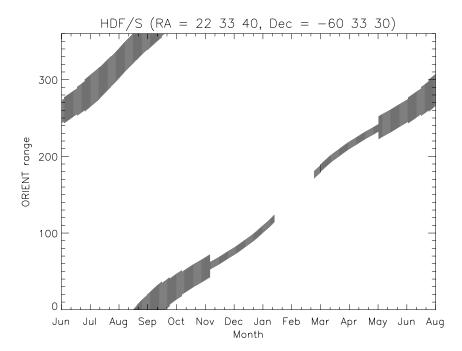

Hubble Deep Field North + GOODS North | 3 |
| Chandra Deep Field South + GOODS South + Ultra Deep Field        | 5 |
| Brown - Andromeda Field                                          | 7 |
| Groth Strip                                                      | 9 |
| Hubble Deep Field South11                                        | I |
| Large Magellanic Cloud 13                                        | 3 |
| Small Magellanic Cloud 15                                        | 5 |

# ii Scheduling for Large Program Proposals

# **COSMOS 2-Degree ACS Survey**





# Chandra Deep Field North + Hubble Deep Field North + GOODS North





### Chandra Deep Field South + GOODS South + Ultra Deep Field





#### **Brown - Andromeda Field**





# **Groth Strip**





# **Hubble Deep Field South**





# Large Magellanic Cloud





# **Small Magellanic Cloud**