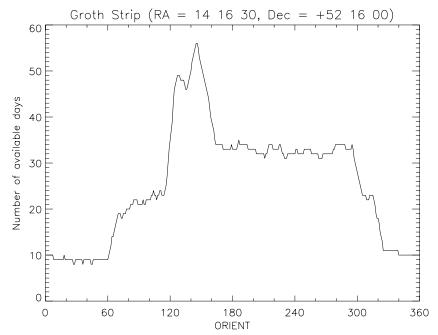

---|---|
| Chandra Deep Field North + Hubble Deep Field North + GOODS North | 3 |
| Chandra Deep Field South + GOODS South + Ultra Deep Field        | 5 |
| Brown - Andromeda Field                                          | 7 |
| Groth Strip                                                      | 9 |
| Hubble Deep Field South11                                        | I |
| Large Magellanic Cloud 13                                        | 3 |
| Small Magellanic Cloud 15                                        | 5 |

# ii Scheduling for Large Program Proposals

# **COSMOS 2-Degree ACS Survey**





# Chandra Deep Field North + Hubble Deep Field North + GOODS North





### Chandra Deep Field South + GOODS South + Ultra Deep Field





#### **Brown - Andromeda Field**





# **Groth Strip**





# **Hubble Deep Field South**





# Large Magellanic Cloud





# **Small Magellanic Cloud**